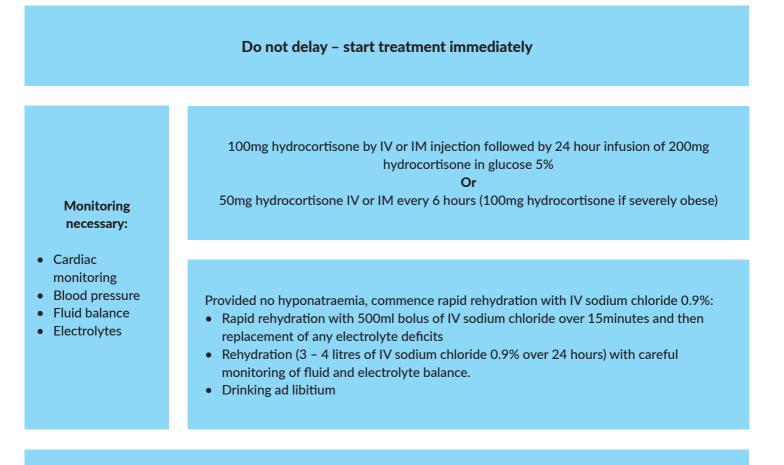

## **Management of Adrenal Crisis**

Liaise with endocrinology and refer for assessment and ongoing management of adrenal insufficiency